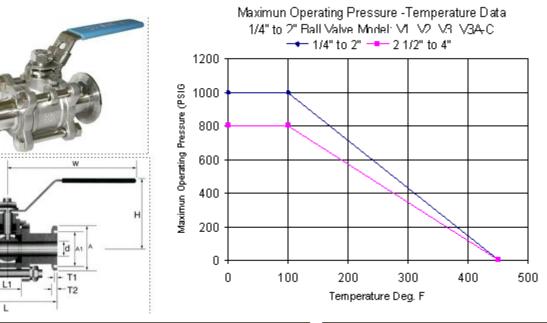

Maximum Operating Pressure: 1/2" to 2" 1000 PSI @ 100°F WOG\* 2 1/2" to 4" 800 PSI @ 100°F WOG\*

Temperature Range: -60 to 450°F\*

Full Port

End Connections: Clamp End

Mounting Options: Padlocking device and actuator mounting bracket